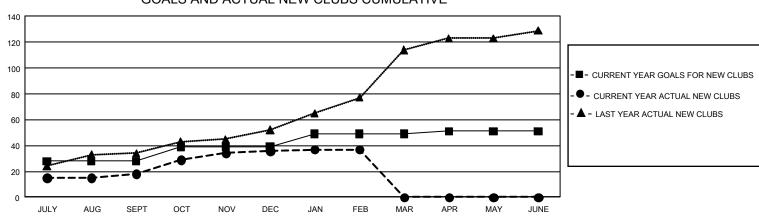

## GMT MONTHLY MEMBERSHIP PROGRESS REPORT

GMT Constitutional Area 6, Group C

REPORT DOES NOT INCLUDE CLUBS IN UNDISTRICTED AREAS.

| Clubs                 |               |           |               | Members               |                        |                         |                                                    |
|-----------------------|---------------|-----------|---------------|-----------------------|------------------------|-------------------------|----------------------------------------------------|
| RESULTS FOR 2019-2020 |               |           |               | RESULTS FOR 2019-2020 |                        |                         |                                                    |
| QUARTER               | NEW CLUB GOAL | NEW CLUBS | DROPPED CLUBS | QUARTER MEMI          | BER GROWTH NET<br>GOAL | MEMBER GROWTH<br>ACTUAL | DROPPED<br>MEMBERS ACTUAL<br>(including transfers) |
| JULY/AUG/SEPT         | 84            | 18        | 8             | JULY/AUG/SEPT         | 1,182                  | 1,060                   | 433                                                |
| OCT/NOV/DEC           | 33            | 18        | 3             | OCT/NOV/DEC           | 594                    | 1,164                   | 910                                                |
| JAN/FEB/MAR           | 30            | 1         | 91            | JAN/FEB/MAR           | 564                    | 426                     | 2,131                                              |
| APR/MAY/JUNE          | 6             | 0         | 0             | APR/MAY/JUNE          | 270                    | 0                       | 0                                                  |